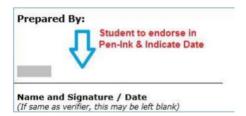

Signature of Payee/Date under "Prepared By" (Student's endorsement in Pen-Ink and indicate the date) (Refer image below for reference)

- 2. Relevant Approval: Claims should be duly endorsed by the Supervisor/PI. Email approval is acceptable. Email should state clearly the claim items and amounts. Attach email approval with RFP form when submitting.
- 3. Proof of Payment: Scanned receipts. Do note that Nets receipts alone do not suffice, store receipts are required. Claimant has to ensure that the receipt is visible/readable. If the items are bought online (from LAZADA/SHOPEE/QOO10/AMAZON) the claimant has to attach the order list and the proof of delivery of the items purchased. And they will need to attach the following: Bank statements/credit card statements showing these transactions as proof of payment. The personal details below may be blanked out:
  - Personal identification documents
  - Personal identification numbers
  - Credit card number or debit card number in combination with any required security code
  - Bank account number
  - Any other personal information