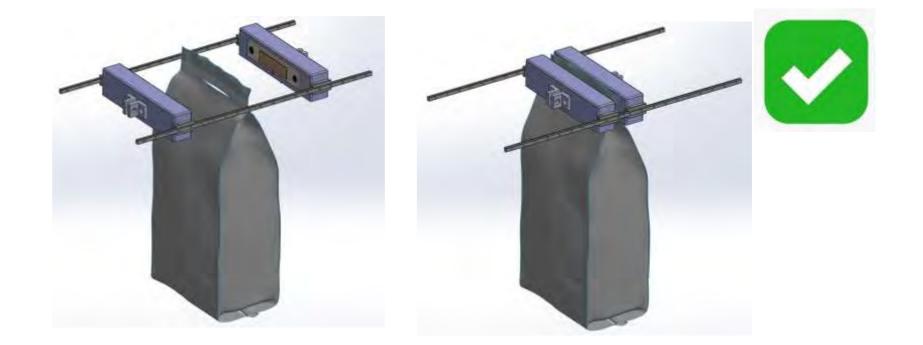

### **OUR PRODUCT**

A fast and accurate Electromagnetic based non intrusive fully integrated seal integrity tester.

### TECHNOLOGY

**Highly Sensitive** able to detect minute particulars. (µm)

**Highly Accurate** Al profiling enhancement to identify potential breach.

**Cost Effective** than many existing solution.

Non-destructive and Non-intrusive.

**Fast Testing** able to integrate with existing production line. (ms)