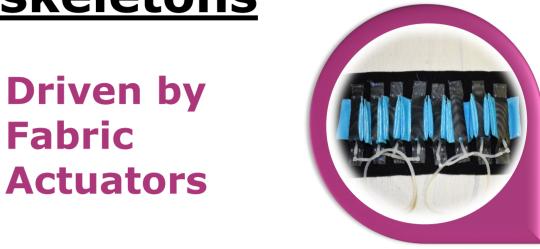

# **Fabric Exoskeletons**

**Fabric** 

Follows your Movement

**Air-Powered** Lightweight

**Reduces** Muscle **Strain by** 65%