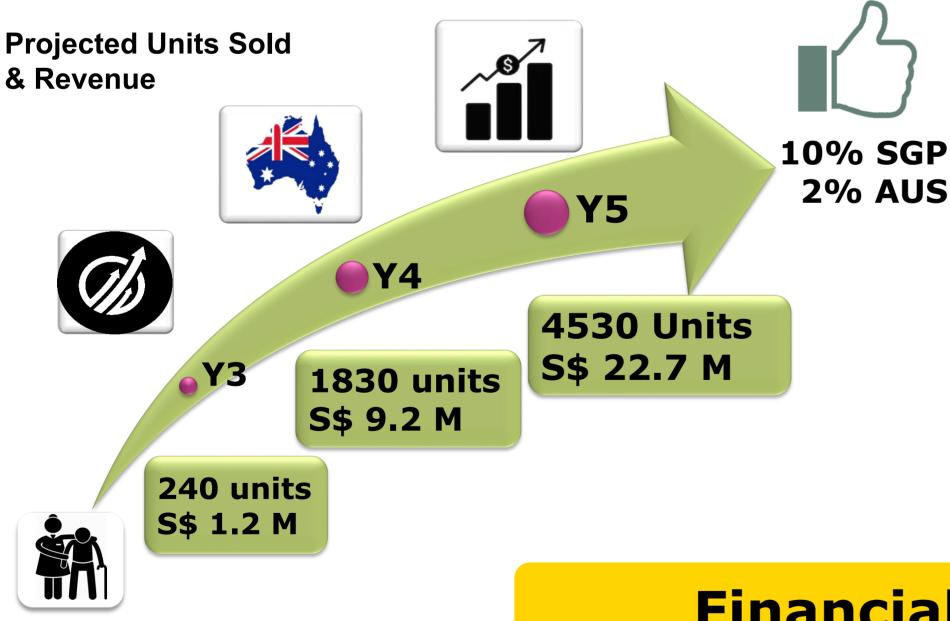

# ARMAS





## **Beachhead Market: Long-Term Care Nurses**

#### **Problem**





### **Lower Back Pain**

**89% of nurses** are highly concerned about lower back pain in their work



45,000 days of MC taken due to lower back pain in 2018



**S\$ 4,800,000 lost** by employers due to those paid MC days

### **Business Model**





S\$5,000

**Maintenance** 



**Nursing Homes** 

**Direct Sales** 



**Retailers** 

Government



**E-Commerce** 



**Ergonomics** 



**Orthopedics** 

### Solution

# **Fabric Exoskeletons**

**Fabric** 



Follows your Movement



**Air-Powered** Lightweight



**Reduces** Muscle **Strain by** 65%



# **Market Capitalization**





# **Development Plan**



Year

Year

Year 3

Year 4+

**Market Validation** 

**In-House** 

**Trials** 

Regulatory **Approval** 

**Field** 

**Trials** 

**Series A Funding** 

**Product** 

Launch

**Overseas Expansion** 

**Series B Funding** 

# **Financial Projections**





### **Earnings (EBITDA)** \*SGD, 1000's 12,200,000 **Earnings Growth =** 280% y.o.y. 4,510,000

363,000

(203,000)**Y 1 Y 2 Y3** 

(57,000)

**Y** 5

**Y4**