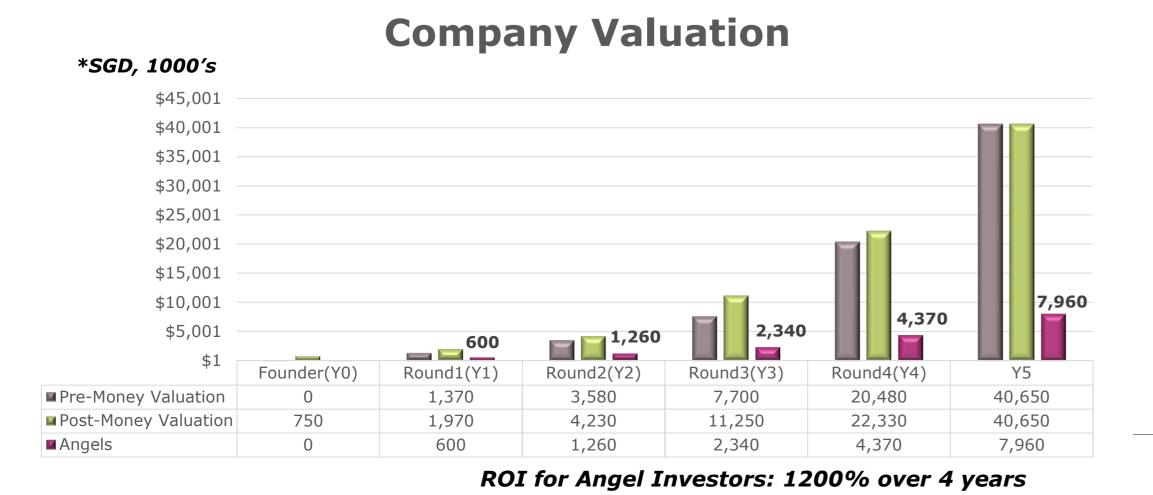

back pain in their work



45,000 days of MC taken due to lower back pain in 2018



**S\$ 4,800,000 lost** by employers due to those paid MC days

### **Business Model**





S\$5,000

**Maintenance** 



**Nursing Homes** 

**Direct Sales** 



**Retailers** 

Government



**E-Commerce** 



**Ergonomics** 



**Orthopedics** 

### Solution

# **Fabric Exoskeletons**

**Fabric** 



Follows your Movement



**Air-Powered** Lightweight



**Reduces** Muscle **Strain by** 65%



# **Market Capitalization**





# **Development Plan**



Year

Year

Year 3

Year 4+

**Market Validation** 

**In-House** 

**Trials** 

Regulatory **Approval** 

**Field** 

**Trials** 

**Series A Funding** 

**Product** 

Launch

**Overseas Expansion** 

**Series B Funding** 

# **Financial Projections**





### **Earnings (EBITDA)** \*SGD, 1000's 12,200,000 **Earnings Growth =** 280% y.o.y. 4,510,000

363,000

(203,000)**Y 1 Y 2 Y3** 

(57,000)

**Y** 5

**Y4**