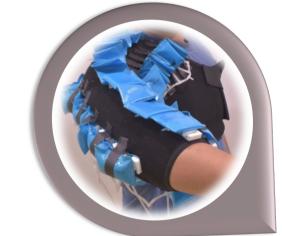

# **Fabric Exoskeletons**

**Fabric** 

Follows your Movement

**Air-Powered** Lightweight

**Reduces** Muscle **Strain by** 65%