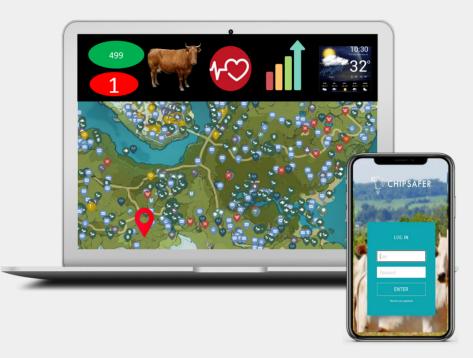

#### Location Tracking

Identify herd location in real time, prevent theft and assist with pasture management

### Health Tracking

Flag cattle that are behaving out of the norm, which indicates abnormal health conditions