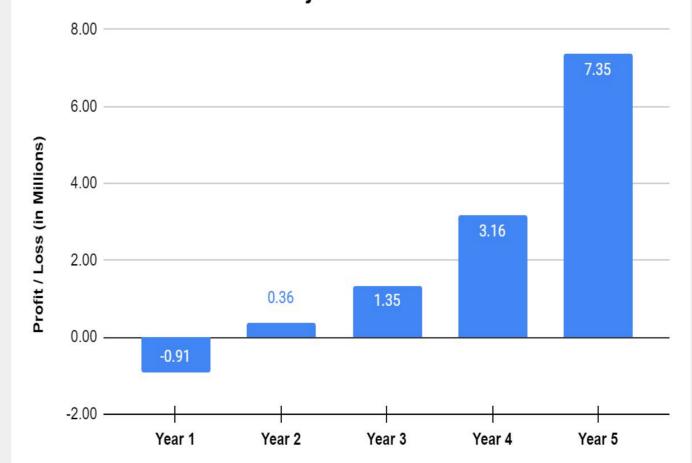

#### Profit / Loss - 5 Years Projection

- **Expected Margin of** around 30% for each Device Sold
- **Targets Farms in** the APAC region, starting with Australia and **ASEAN**
- **Projected Profit** Gain of USD 7.35M by Y5