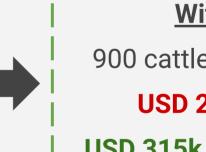

### **BUSINESS MODEL**

For a typical 1500 (Hectares) farm with 600 cattle...

**Without Chipsafer** 600 cattle, USD 350 per head USD 210k revenue every 3 yrs

With Chipsafer

900 cattle, USD 350 per head

USD 22.5k for device

USD 315k revenue every 3 yrs

Farmers earn USD 115k in additional Revenue or USD 82.5k in Profit, equivalent to almost 40% increase in profit per herd.