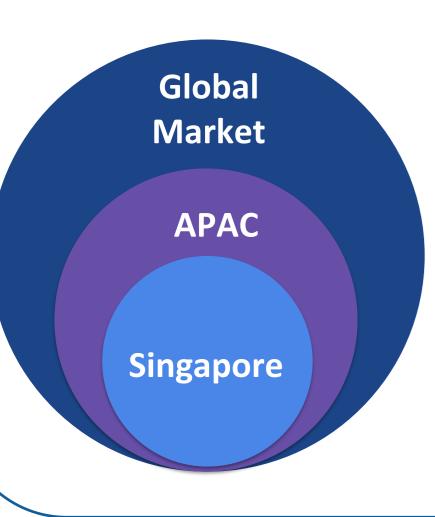

### **Market Size**

**Global market - USD 919 mil APAC** market - USD 647 mil SG market - USD 8 mil

> Market for Visual Field Analyzer **4.1%** CAGR (2019-2025)

112,000

In 2025

Glaucoma Patients