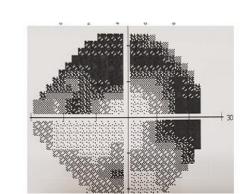

#### **Problem**

Current Visual Field Tests are subjective, time consuming, tedious and uncomfortable.

The Gold Standard Machine Humphrey's Field Analyzer is expensive and not user friendly