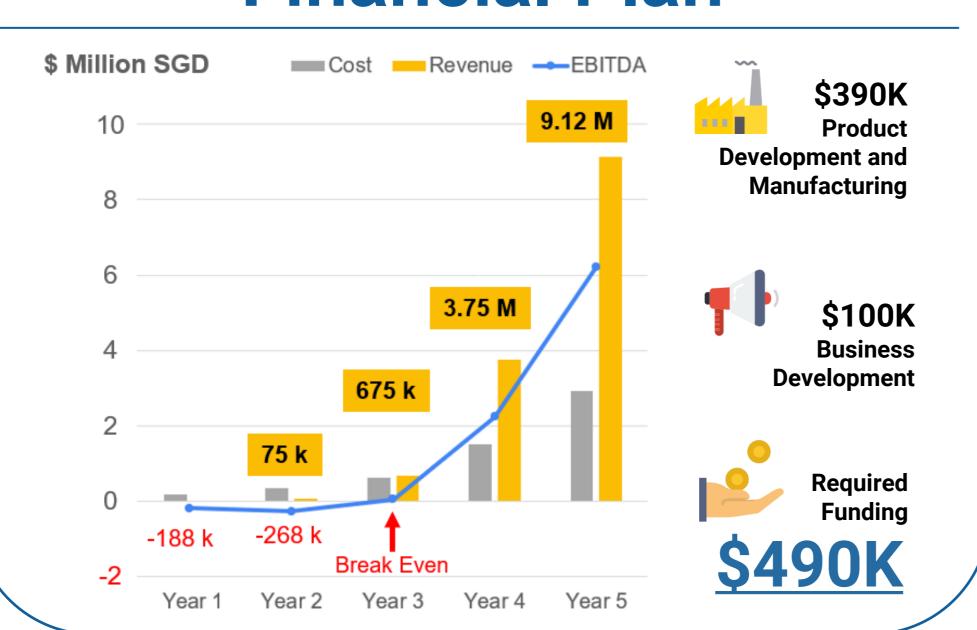

surement



**Cloud-Based** A.I. Processing

- √ Portable (4x Lighter)
- √ Adjustable to User's Comfort
- √ Low Cost (75% less)

### **Market Size**



**Global market - USD 919 mil APAC** market - USD 647 mil SG market - USD 8 mil

> Market for Visual Field Analyzer **4.1%** CAGR (2019-2025)

112,000

In 2025

Glaucoma Patients

### **Competitor Analysis**



Gold **Standard:** Humphrey **Field Analyser** 



**Usability** 

## **Go-to-Market Strategy**

Year 1 · · · · · · Year 2 - 3 · · · · · · · · Year 4 - 5



Dr Victor

**Head of Ophthalmology** 





Local Hospitals, **Polyclinics & Optical Stores** 



### **Business Model**

B<sub>2</sub>B

Sale of asset **SGD** \$15,000 each



B2C

**Subscription home-based** monitoring service SGD \$90 / year / customer



# **Financial Plan**



### eam & Advisors

**Advisors** 

The Team

**Prof Hong Minghui** Serial Tech Entrepreneur, **Optics Expert** 

Xingyu

Background in

Information

systems



Zixuan Experience in Market

Analysis



Rubin Pharmacist,

Experience in

Healthcare

Industry

**Dr Victor Koh** 

Head of Ophthalmology,

NUH



Tu Xin Material Engineer



**Muhammad Azri** 

Research Engineer,

Co-founder of Ocular Labs™

**Tze Chong** Product Development Engineer