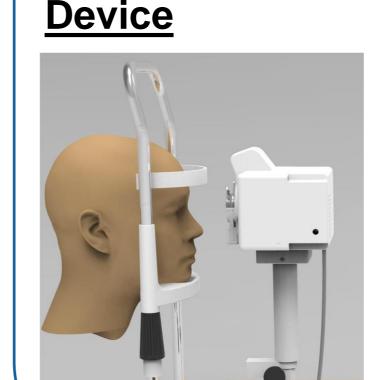

### Your Vision, Our Attention

SUPRA is an Al-based portable visual field testing device Our Vision: Make visual field testing for glaucoma more accessible to the community

## **Portable Perimetry**

#### **Key Technology:**

**Fast visual** field test

**Automated Pupil** Measurement

**Cloud-Based** A.I. Processing

- √ Portable (4x Lighter)
- √ Adjustable to User's Comfort
- √ Low Cost (75% less)