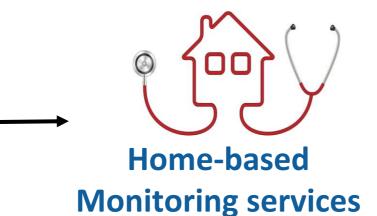

### **Business Model**

B<sub>2</sub>B

Sale of asset **SGD** \$15,000 each

B2C

**Subscription home-based** monitoring service SGD \$90 / year / customer