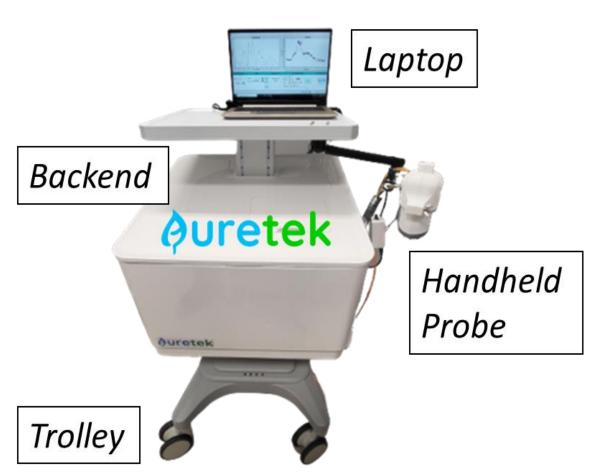

| >10                        | ***           |
| HORIBA<br>Scientific    | No       | No       | Yes              | 1                         | 1                          | ***           |
| dermograph"             | No       | Yes      | Yes              | 0                         | 0                          | ****          |
| © MEICET                | No       | No       | Yes              | 0                         | 0                          | *****         |

#### Team



Christina

Marketing

Lead

Shakti

Finance &

Sales Lead

Haonan

Team

Coordinator

**Tech Leads** 







Technology

Consultant





**CEO** 



Business Consultant

# Institute for Engineering Leadership College of Design and Engineering

## **Technology**

## SG Patent 10202250917Y









### **Market Size**



## **Financial Projections**



#### **Contact Information**