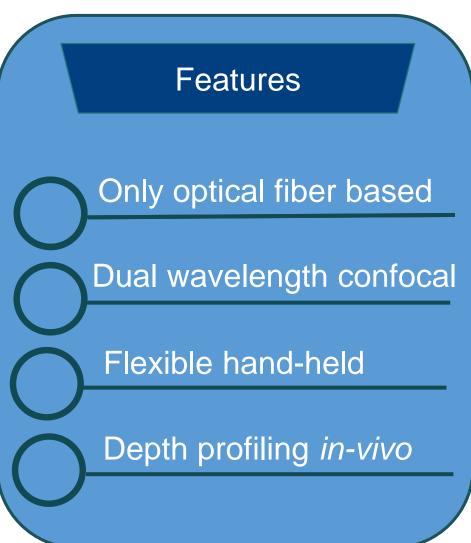

## **Value Proposition**

>85% Accuracy

Quantify changes in human skin

>10 Biomarkers Non-invasively scanning

**Confocal and Hand-held** Comprehensive analysis

**Instant Results** Quantitative insights for users

## **Technology**