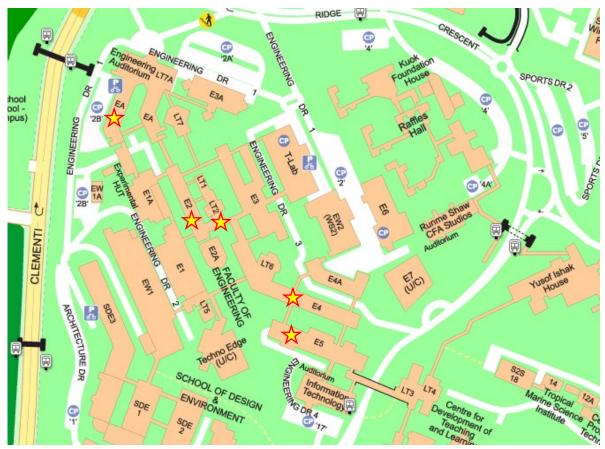

## University Town (UTown) Map

Stephen Riady Centre - Global Learning Room (Level 1)

Education Resource Centre - Global Learning Room (Level 2)

**Faculty of Engineering Map** 

http://map.nus.edu.sg/