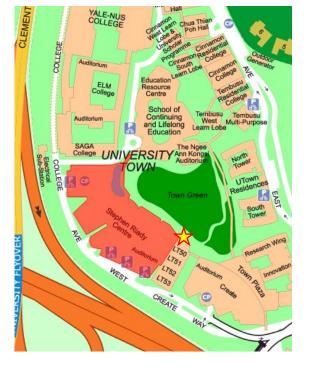

## University Town (UTown) Map

Stephen Riady Centre - Global Learning Room (Level 1)

Education Resource Centre - Global Learning Room (Level 2)

**Faculty of Engineering Map** 

http://map.nus.edu.sg/