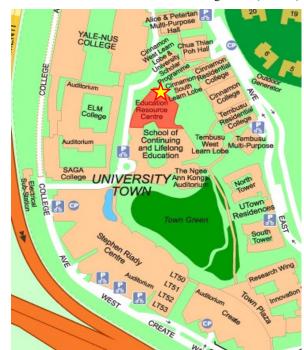

## University Town (UTown) Map

Stephen Riady Centre - Global Learning Room (Level 1)

Education Resource Centre - Global Learning Room (Level 2)

**Faculty of Engineering Map** 

http://map.nus.edu.sg/