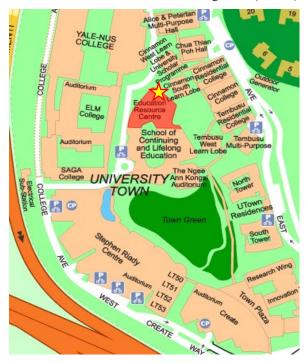

## **University Town (UTown) Map**

Stephen Riady Centre – Global Learning Room (Level 1)

Education Resource Centre – Global Learning Room (Level 2)