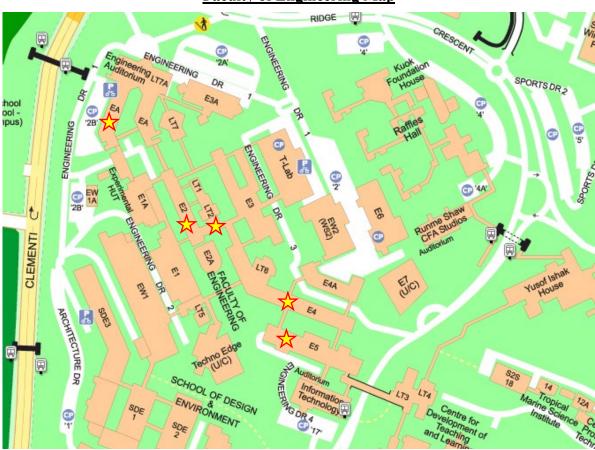

Funding                                 | 100% CA    | elective | Prof Tan Kim Seng *                      |
|     |         |              |                                                        |            |          |                                          |
| FRI | 6 – 9pm | e-learning   | MT5010 Technology Forecasting & Intelligence           | 100% CA    | elective | A/P Annapoornima M<br>Subramanian        |
|     |         |              |                                                        |            |          |                                          |

<sup>\*</sup>Adjunct Staff

## **University Town (UTown) Map**

Stephen Riady Centre – Global Learning Room (Level 1)



Education Resource Centre – Global Learning Room (Level 2)



## **Faculty of Engineering Map**