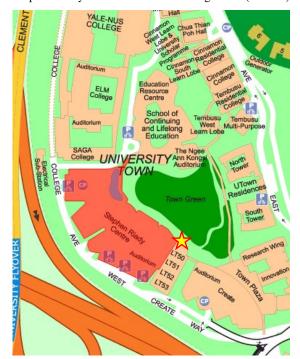

## **University Town (UTown) Map**

Stephen Riady Centre – Global Learning Room (Level 1)

Education Resource Centre – Global Learning Room (Level 2)