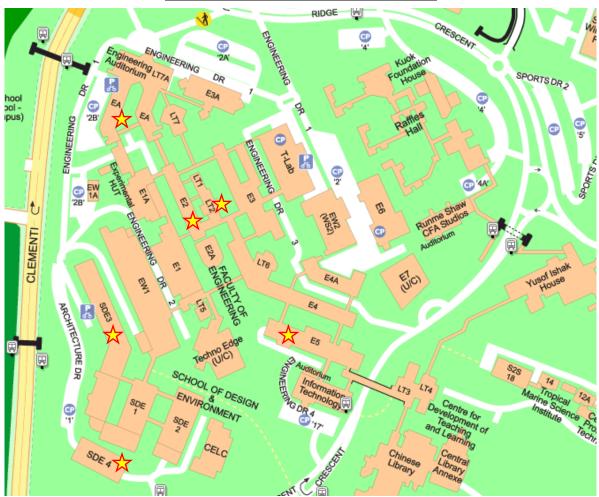

|
|                                                              | 9am – 12nn | SDE3 – LT425 | MT5006 Value Creation Through<br>Product Development<br>Preclusion: IE5211                                                                            | 4 Dec (Wed)<br>9am  | core<br>PMDS | Dr Vincent Kuo                       |
|                                                              |            |              |                                                                                                                                                       |                     |              |                                      |

## University Town (UTown) Map

UTSRC – GLR (UTown Stephen Riady Centre – Global Learning Room)



## **College of Design and Engineering Map**



http://map.nus.edu.sg/