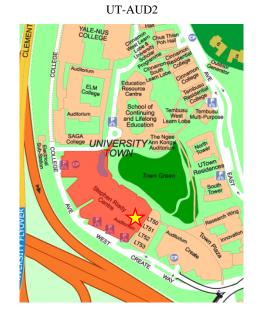

## University Town (UTown) Map

UTSRC – GLR (UTown Stephen Riady Centre – Global Learning Room)