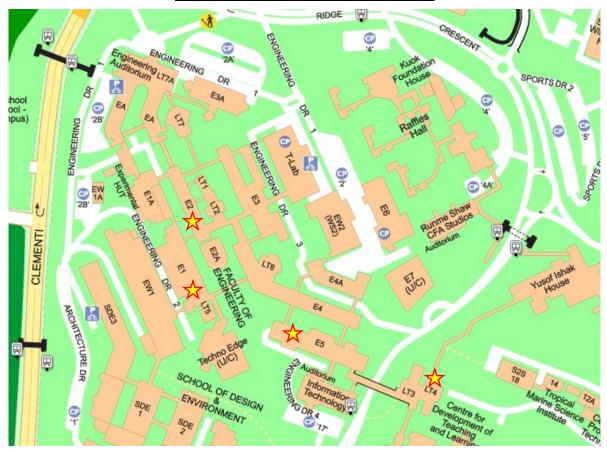

UTSRC-GLR  | MT5911 Venture Capital Funding for TechVenture                | 100%<br>CA    | I&E           | Prof Tan Kim Seng* Mr Anthony Chow*                                  |
|     | 6 – 9pm | UTERC-ALR  | MT5026 Experiential Learning Applied Project                  | 100%<br>CA    | I&E /<br>PMDS | Dr Vincent Kuo                                                       |
|     |         |            |                                                               |               |               |                                                                      |

<sup>\*</sup>Adjunct Staff

## University Town (UTown) Map

UTSRC GLR (Stephen Riady Centre - Global Learning Room) & UTERC GLR (Education Resource Centre - Global Learning Room)



## College of Design & Engineering Map



http://map.nus.edu.sg/