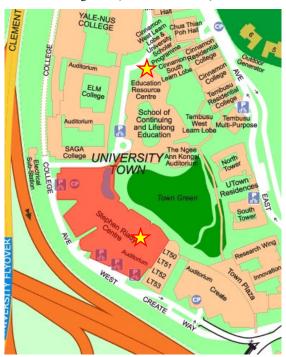

## University Town (UTown) Map

UTSRC GLR (Stephen Riady Centre - Global Learning Room) & UTERC GLR (Education Resource Centre - Global Learning Room)